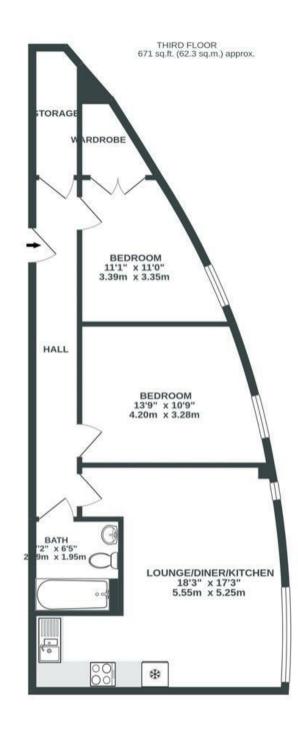

## Swann House

APPROXIMATE FLOOR AREA 62.3 SQM / 671 SQFT

BOOK A VIEWING 01174 532 985 hello@boardwalkpropertyco.com